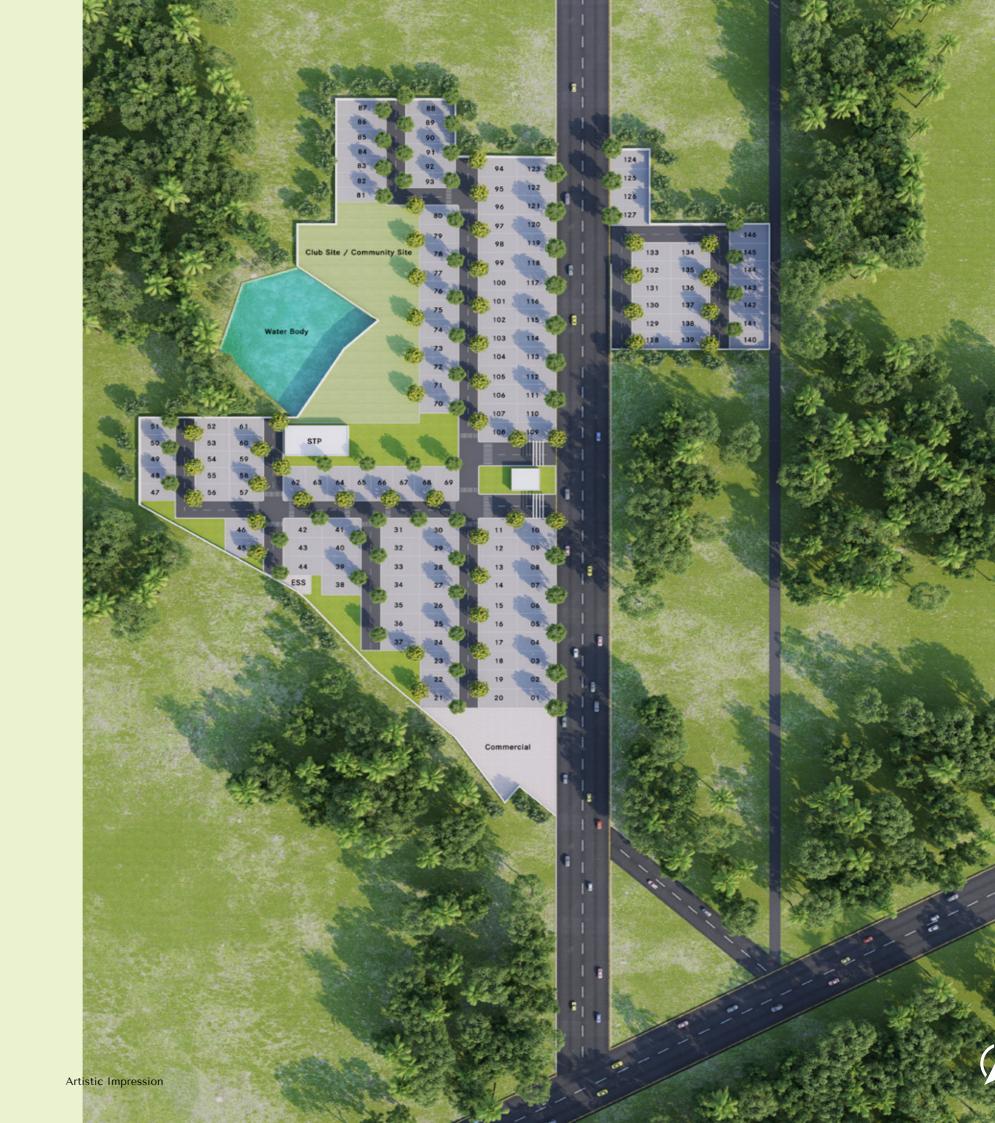

Welcome home!

Master Plan 138.538 sqyds- 179.316 sqyds\*

Indulge in the allure of grandeur and exclusivity at Arawali City, where sprawling, large-sized plots spanning over 10.420 acres await your visionary touch.

Prepare to be captivated as you pass through the magnificent, approximately 120-feet wide entrance gate, a portal to a world of extraordinary possibilities. Within, an impeccably planned centralized open area unveils itself, inviting you to revel in the splendor of nature's embrace and bask in the tranquility it bestows.