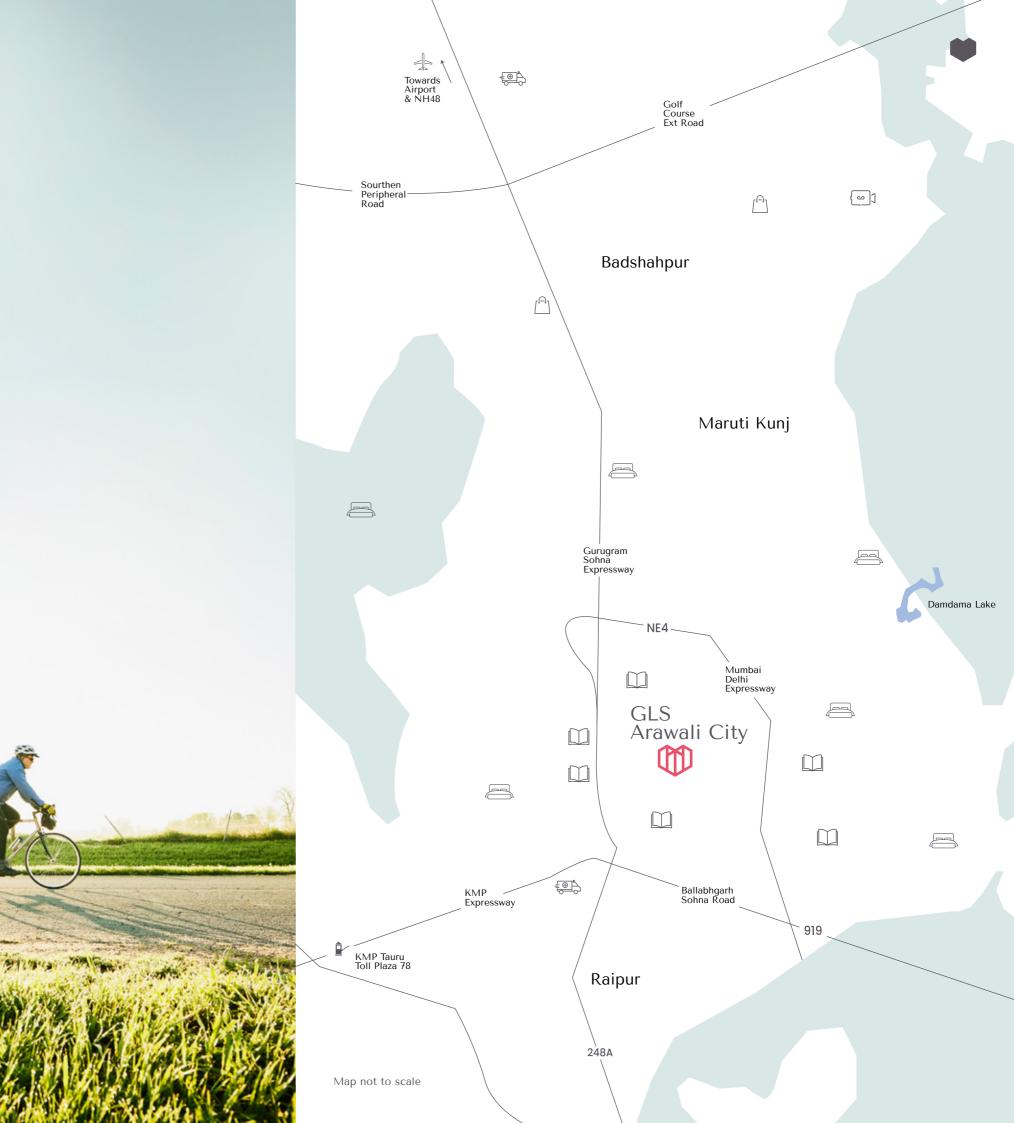

Located in Sohna Sector 4, Arawali City thrives amidst a vibrant ecosystem. Explore bustling malls and indulge in a culinary journey with renowned restaurants. Esteemed schools, top-notch hospitals, and business parks cater to families and professionals. A majestic lake adds serenity, while the forthcoming 10,000-acre jungle safari park\* promises adventure.

\*Directorate of Information, Public Relations & Languages Government of Haryana - https://prharyana.gov.in/en/haryana-is-allset-to-develop-the-worlds-largest-junglesafari-park-on-an-area-of-10000-acres-in-0 Seamless connectivity to Gurugram-Sohna Expressway and proposed Delhi-Mumbai Expressway opens doors to endless possibilities. Discover the perfect harmony of urban amenities and natural beauty at GLS Arawali City. Embrace a soulful life where joy, convenience, and enchantment intertwine. Welcome to a world where vibrant living meets the wonders of nature at Arawali City.

#### Infrastructure & Connectivity

Gurugram Sohna Expressway Delhi Mumbai Expressway KMP Expressway NH48 IGI Airport

Representative

2 Km / 5 mins 3 km / 7 mins 10 km / 15 mins 24 km / 20 mins 38 km / 40 mins